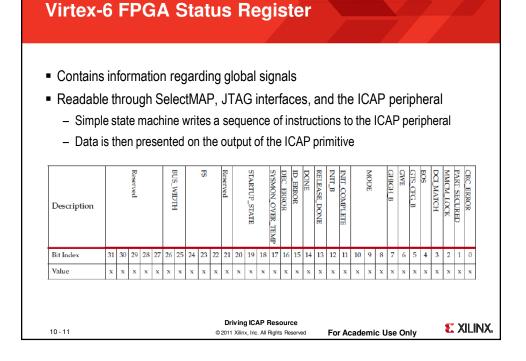

| onfiguration Ti                                                                                              |                   |             |                  |
|--------------------------------------------------------------------------------------------------------------|-------------------|-------------|------------------|
| Partial Reconfiguration                                                                                      | •                 | two factors |                  |
| 1. Configuration bandwid                                                                                     | Max Clock Rate    | Data Width  | Max Bandwidth    |
| SelectMAP / ICAP                                                                                             | 100 MHz