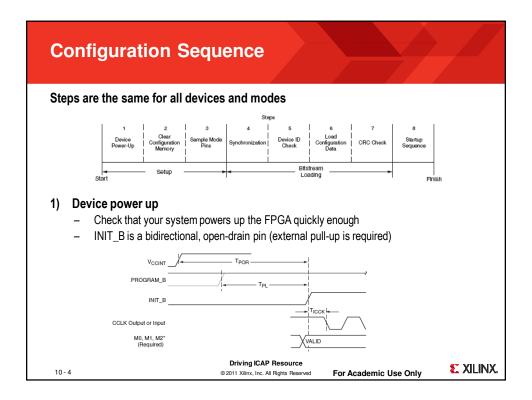

| onfiguration Ti                                                                                              |                   |             |                  |
|--------------------------------------------------------------------------------------------------------------|-------------------|-------------|------------------|
| Partial Reconfiguration                                                                                      | •                 | two factors |                  |
| 1. Configuration bandwid                                                                                     | Max Clock Rate    | Data Width  | Max Bandwidth    |
| SelectMAP / ICAP