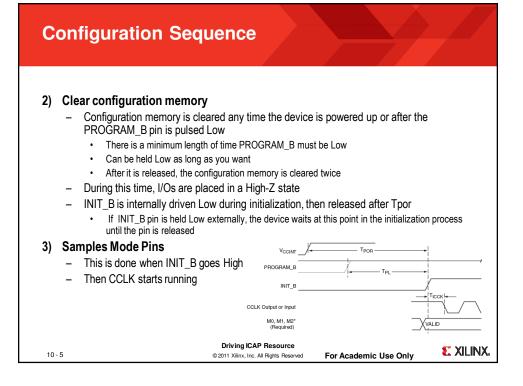

| onfiguration Ti                                                                                              |                   |             |                  |
|--------------------------------------------------------------------------------------------------------------|-------------------|-------------|------------------|
| Partial Reconfiguration                                                                                      | •                 | two factors |                  |
| 1. Configuration bandwid                                                                                     | Max Clock Rate    | Data Width  | Max Bandwidth    |
| SelectMAP / ICAP