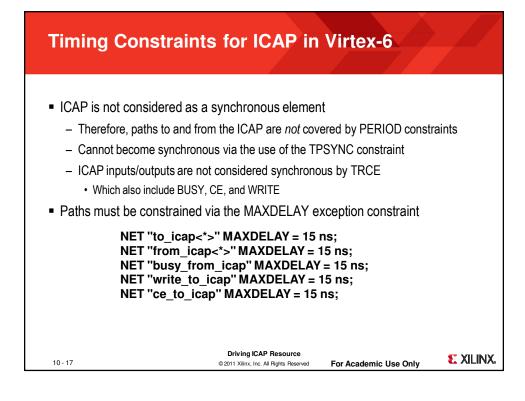

| onfiguration Ti                                                                                              |                   |             |                  |
|--------------------------------------------------------------------------------------------------------------|-------------------|-------------|------------------|
| Partial Reconfiguration                                                                                      | •                 | two factors |                  |
| 1. Configuration bandwid                                                                                     | Max Clock Rate    | Data Width  | Max Bandwidth    |
| SelectMAP / ICAP                                                                                             | 100 MHz           | 3