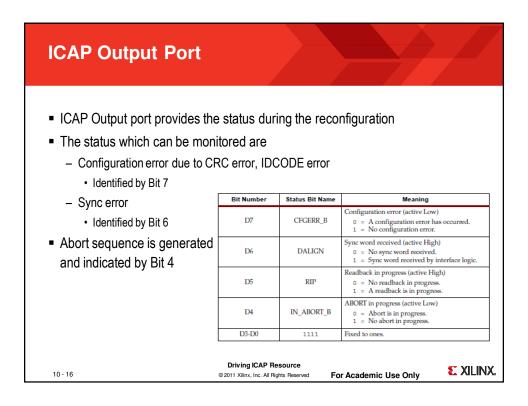

| onfiguration Ti                                                                                              |                   |             |                  |
|--------------------------------------------------------------------------------------------------------------|-------------------|-------------|------------------|
| Partial Reconfiguration                                                                                      | •                 | two factors |                  |
| 1. Configuration bandwid                                                                                     | Max Clock Rate    | Data Width  | Max Bandwidth    |
| SelectMAP / ICAP                                                                                             | 100 MHz           |