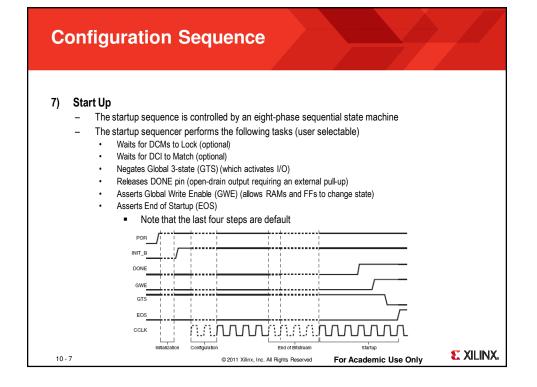

| onfiguration Ti                                                                                              |                   |             |                  |
|--------------------------------------------------------------------------------------------------------------|-------------------|-------------|------------------|
| Partial Reconfiguration                                                                                      | •                 | two factors |                  |
| 1. Configuration bandwid                                                                                     | Max Clock Rate    | Data Width  | Max Bandwidth    |
| SelectMAP / ICAP                                                                                             | 1