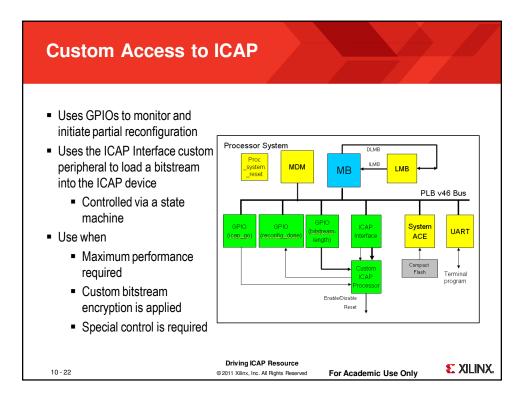

| onfiguration Ti                                                                                              |                   |             |                  |
|--------------------------------------------------------------------------------------------------------------|-------------------|-------------|------------------|
| Partial Reconfiguration                                                                                      | •                 | two factors |                  |
| 1. Configuration bandwid                                                                                     | Max Clock Rate    | Data Width  | Max Bandwidth    |
| SelectMAP / ICAP                                                                                             | 100 MHz           | 32-bit      | 3.2 Gbps         |
| Serial mode                                                                                                  | 100 MHz           | 1-bit       | 100 Mbps         |
| JTAG                                                                                                         | 66 MHz            | 1-bit       | 66 Mbps          |
| <ul><li>2. Partial bit file size</li><li>Estimate in the PlanA</li><li>Divide the bit file size by</li></ul> | / bandwidth to de |             | nfiguration time |