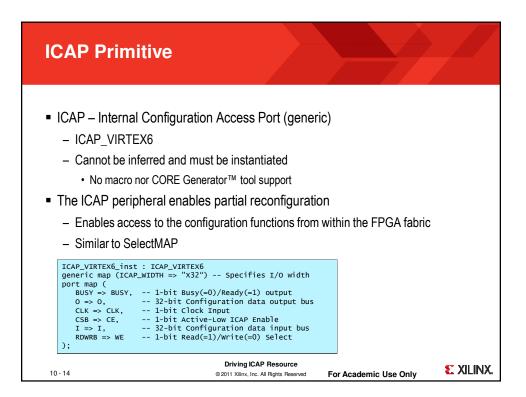

| onfiguration Ti                                                                                              |                   |             |                  |
|--------------------------------------------------------------------------------------------------------------|-------------------|-------------|------------------|
| Partial Reconfiguration                                                                                      | •                 | two factors |                  |
| 1. Configuration bandwid                                                                                     | Max Clock Rate    | Data Width  | Max Bandwidth    |
| SelectMAP / ICAP                                                                                             | 100 MHz