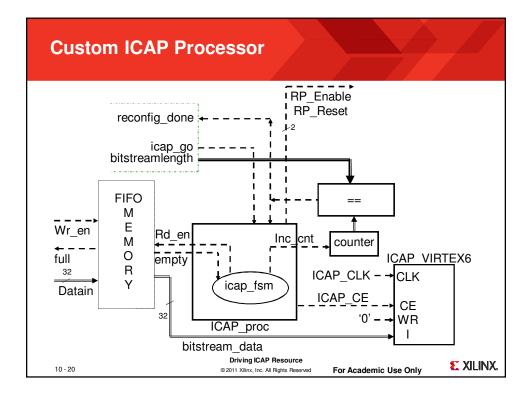

| Max Clock Rate    | Data Width  | Max Bandwidth    |
| SelectMAP / ICAP                                                                                             | 100 MHz           | 32-bit      | 3.2 Gbps         |
| Serial mode                                                                                                  | 100 MHz           | 1-bit       | 100 Mbps         |
| JTAG                                                                                                         | 66 MHz            | 1-bit       | 66 Mbps          |
| <ul><li>2. Partial bit file size</li><li>Estimate in the PlanA</li><li>Divide the bit file size by</li></ul> | / bandwidth to de |             | nfiguration time |