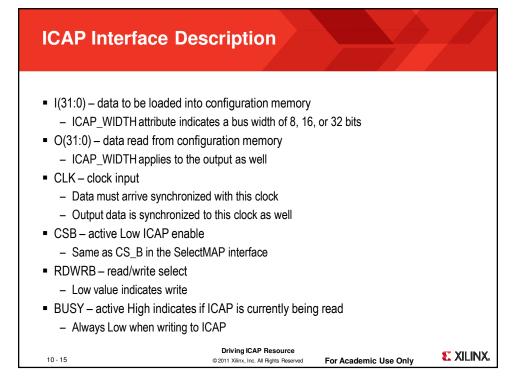

| onfiguration Ti                                                                                              |                   |             |                  |
|--------------------------------------------------------------------------------------------------------------|-------------------|-------------|------------------|
| Partial Reconfiguration                                                                                      | •                 | two factors |                  |
| 1. Configuration bandwid                                                                                     | Max Clock Rate    | Data Width  | Max Bandwidth    |
| SelectMAP / ICAP                                                                                             | 100 MHz