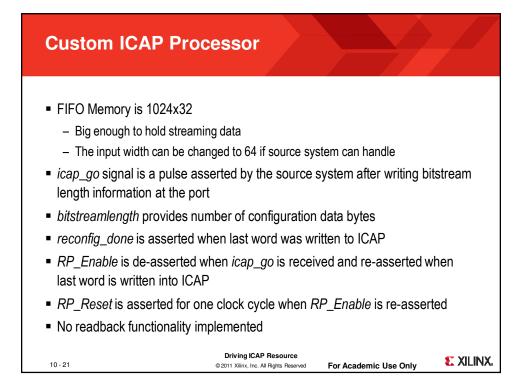

| Max Clock Rate    | Data Width  | Max Bandwidth    |
| SelectMAP / ICAP                                                                                             | 100 MHz           | 32-bit      | 3.2 Gbps         |
| Serial mode                                                                                                  | 100 MHz           | 1-bit       | 100 Mbps         |
| JTAG                                                                                                         | 66 MHz            | 1-bit       | 66 Mbps          |
| <ul><li>2. Partial bit file size</li><li>Estimate in the PlanA</li><li>Divide the bit file size by</li></ul> | / bandwidth to de |             | nfiguration time |